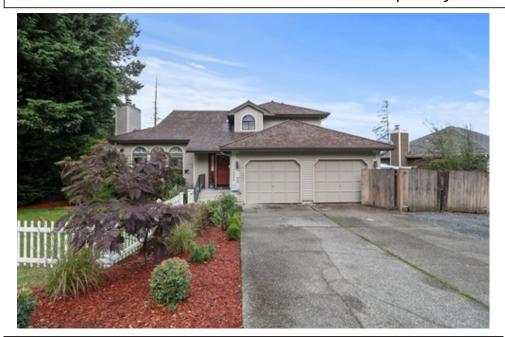

## 14044 SE 159th Place, Renton, WA 98058

» Beds: 5 | Baths: 3 Full, 1 Half

» MLS #: 1846013

- » Single Family | 2,650 ft<sup>2</sup> | Lot: 8,809 ft<sup>2</sup>
- » Beautiful Treetop View
- » Wrap Around Deck
- » More Info: liveon159th.com

## \$ 799,880

Remarks

Honey... stop the car! This spacious Maple Ridge home has everything you need & then some! Gorgeous elevated lot w/ beautiful treeline view. Relax on your large wrap around deck. Downstairs has been used as a mother in law apartment w/ separate entrance. RV parking for your toys. Storage shed in back and on deck included in sale! In between Fairwood & Maplewood Golf courses. Striking entry into the spacious front room w/ vaulted ceiling. Tons of space in your chef's kitchen. Enter the deck from doors either off living room or family room. Master suite w/ walk in closet separate shower and jetted tub. Downstairs has a larger great room concept with door to patio area, 2 bedrooms, and full bath. Community park! Endless possibilities here!