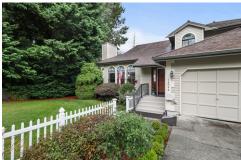

## 14044 SE 159th Place, Renton, WA 98058

» Beds: 5 | Baths: 3 Full, 1 Half

» MLS #: 1846013

- » Single Family | 2,650 ft<sup>2</sup> | Lot: 8,809 ft<sup>2</sup>
- » Beautiful Treetop View
- » Wrap Around Deck
- » More Info: liveon159th.com

## \$ 799,880

Remarks

Honey... stop the car! This spacious Maple Ridge home has everything you need & then some! Gorgeous elevated lot w/ beautiful treeline view. Relax on your large wrap around deck. Downstairs has been used as a mother in law apartment w/ separate entrance. RV parking for your toys. Storage shed in back and on deck included in sale! In between Fairwood & Maplewood Golf courses. Striking entry into the spacious front room w/ vaulted ceiling. Tons of space in your chef's kitchen. Enter the deck from doors either off living room or family room. Master suite w/ walk in closet separate shower and jetted tub. Downstairs has a larger great room concept with door to patio area, 2 bedrooms, and full bath. Community park! Endless possibilities here!