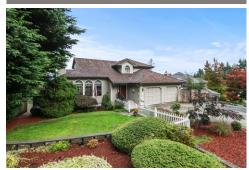

## 14044 SE 159th Place, Renton, WA 98058

» Beds: 5 | Baths: 3 Full, 1 Half

» MLS #: 1846013

- » Single Family | 2,650 ft<sup>2</sup> | Lot: 8,809 ft<sup>2</sup>
- » Beautiful Treetop View
- » Wrap Around Deck
- » More Info: liveon159th.com

## \$ 799,880

Remarks

Honey... stop the car! This spacious Maple Ridge home has everything you need & then some! Gorgeous elevated lot w/ beautiful treeline view. Relax on your large wrap around deck. Downstairs has been used as a mother in law apartment w/ separate entrance. RV parking for your toys. Storage shed in back and on deck included in sale! In between Fairwood & Maplewood Golf courses. Striking entry into the spacious front room w/ vaulted ceiling. Tons of space in your chef's kitchen. Enter the deck from doors either off living room or family room. Master suite w/ walk in closet separate shower and jetted tub. Downstairs has a larger great room concept with door to patio area, 2 bedrooms, and full bath. Community park! Endless possibilities here!